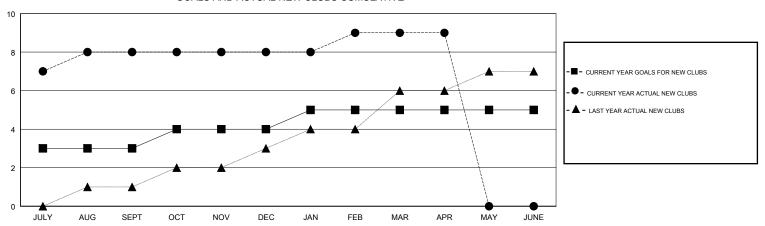

### GOALS AND ACTUAL NEW CLUBS CUMULATIVE

## **LOCATION INDIA**

**GMT CA** 

| Clubs                 |               |           |               | Members               |                           |                         |                                              |  |
|-----------------------|---------------|-----------|---------------|-----------------------|---------------------------|-------------------------|----------------------------------------------|--|
| RESULTS FOR 2017-2018 |               |           |               | RESULTS FOR 2017-2018 |                           |                         |                                              |  |
| QUARTER               | NEW CLUB GOAL | NEW CLUBS | DROPPED CLUBS | QUARTER               | MEMBER GROWTH NET<br>GOAL | MEMBER GROWTH<br>ACTUAL | DROPPED MEMBERS ACTUAL (including transfers) |  |
| JULY/AUG/SEPT         | 3             | 8         | 0             | JULY/AUG/SEPT         | 35                        | 205                     | 174                                          |  |
| OCT/NOV/DEC           | 1             | 0         | 6             | OCT/NOV/DEC           | 70                        | 115                     | 227                                          |  |
| JAN/FEB/MAR           | 1             | 1         | 1             | JAN/FEB/MAR           | 20                        | 124                     | 42                                           |  |
| APR/MAY/JUNE          | 0             | 0         | 0             | APR/MAY/JUNE          | -25                       | 6                       | 16                                           |  |