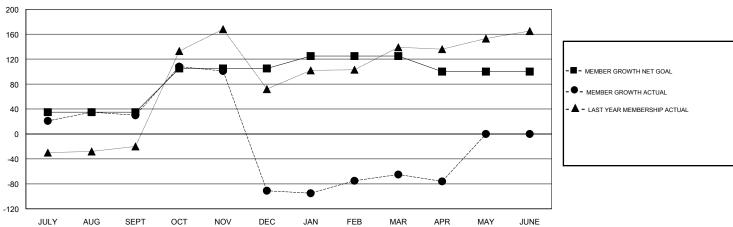

### GOALS AND ACTUAL MEMBERS CUMULATIVE

| DROPPED CLUBS: 7  DROPPED MEMBERS |     | 52 CLUBS OF 89 ADDED 1 OR MORE<br>NEW MEMBERS | GENDER DIST  MALE  FEMALE  Women Percentag | 2,460 (85.74%)<br>409 (14.26%)<br>ge Fiscal Year Goal: 30% |     |
|-----------------------------------|-----|-----------------------------------------------|--------------------------------------------|------------------------------------------------------------|-----|
| DECEASED                          | 5   | CLICK HERE FOR CUMULATIVE                     | TOTAL FAMILY UNIT MEMBERS                  |                                                            | 673 |
| CLUB CANCELLED                    | 165 | MEMBERSHIP DATA                               |                                            |                                                            | 205 |
| OTHER                             | 289 |                                               | FAMILY MEMBERS F                           | PAYING HALF                                                | 365 |
| TOTAL                             | 459 |                                               |                                            |                                                            |     |

## **LOCATION INDIA**

**GMT CA** 

| Clubs                 |               |           |               | Members               |                           |                         |                                              |  |
|-----------------------|---------------|-----------|---------------|-----------------------|---------------------------|-------------------------|----------------------------------------------|--|
| RESULTS FOR 2017-2018 |               |           |               | RESULTS FOR 2017-2018 |                           |                         |                                              |  |
| QUARTER               | NEW CLUB GOAL | NEW CLUBS | DROPPED CLUBS | QUARTER               | MEMBER GROWTH NET<br>GOAL | MEMBER GROWTH<br>ACTUAL | DROPPED MEMBERS ACTUAL (including transfers) |  |
| JULY/AUG/SEPT         | 3             | 8         | 0             | JULY/AUG/SEPT         | 35                        | 205                     | 174                                          |  |
| OCT/NOV/DEC           | 1             | 0         | 6             | OCT/NOV/DEC           | 70                        | 115                     | 227                                          |  |
| JAN/FEB/MAR           | 1             | 1         | 1             | JAN/FEB/MAR           | 20                        | 124                     | 42                                           |  |
| APR/MAY/JUNE          | 0             | 0         | 0             | APR/MAY/JUNE          | -25                       | 6                       | 16                                           |  |